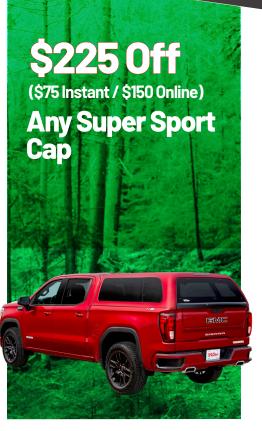

The Rebel Truck Cap is eligible for the Rebel Rebate.

The Super Sport Cap is eligible for the Super Sport Rebate.